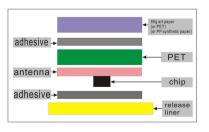

--------------------------------|
| Product model | ZT-MS-H006                                                                                                      |
| Product usage | Item identification and tracing, warehousing management, logistics management, production line management, etc. |

#### 2. Antenna



#### **3. Product size** (label size: 55\*18mm; antenna size: 52\*15mm)



# 4. Electronic properties

| Chip        | FM11RF08 / Ultralight EV1 / ISSI4439 / Mifare S50 |
|-------------|---------------------------------------------------|
| Criip       | 1 WTTK 007 Ottalight EV 17 133144397 Whate 330    |
| Frequency   | 13.56MHz                                          |
| RF standard | ISO14443A                                         |

# 5. Product composition

RFID label



wet inlay



dry inlay



# 6. Use warning



Marking of defective products: black ink

6.1

Do not use if the black dot is marked as defective.

The location of the defective product is shown on the right.

6.2

Pay attention to waterproof when handling and using.

Do not violently impact, squeeze or bend.

6.3

Operating temperature / humidity: -40~70°C / 20% ~ 90% RH.

Storage temperature / humidity: -20~50°C / 20% ~ 90% RH (no condensation).

Recommended storage temperature / humidity: 20~30°C / 50%.

#### 7. packaging

Quantity per roll: Customizable

Packaging method:

- 1) Use a stabilizer to protect the IC and the antenna.
- 2) Packed in pearl cotton and anti-static plastic bags, waterproof, anti-collision, anti-static.
- 3) Use standard carton packaging.