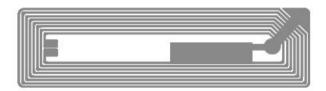

# **Product Descritption**

Product model: ZT-MS-H006

#### 1. Product brief

| Product name  | RFID label / wet inlay / dry inlay                                                                              |
|---------------|-----------------------------------------------------------------------------------------------------------------|
| Product model | ZT-MS-H006                                                                                                      |
| Product usage | Item identification and tracing, warehousing management, logistics management, production line management, etc. |

#### 2. Antenna



#### **3. Product size** (label size: 55\*18mm; antenna size: 52\*15mm)



# 4. Electronic properties

| Chip        | FM11RF08 / Ultralight EV1 / ISSI4439 / Mifare S50 |
|-------------|---------------------------------------------------|
| Criip       | 1 WTTK 007 Ottalight EV 17 133144397 Whate 330    |
| Frequency   | 13.56MHz                                          |
| RF standard | ISO14443A                                         |

# 5. Product composition

RFID label



wet inlay



dry inlay



# 6. Use warning



Marking of defective products: black ink

6.1

Do not use if the black dot is marked as defective.

The location of the defective product is shown on the right.

6.2

Pay attention to waterproof when handling and using.

Do not violently impact, squeeze or bend.

6.3