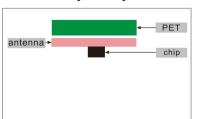

#### 2. Antenna

#### **3. Product size** (label size: 55\*18mm; antenna size: 52\*15mm)

# 4. Electronic properties

| Chip        | FM11RF08 / Ultralight EV1 / ISSI4439 / Mifare S50 |
|-------------|---------------------------------------------------|
| Criip       | 1 WTTK 007 Ottalight EV 17 133144397 Whate 330    |
| Frequency   | 13.56MHz                                          |
| RF standard | ISO14443A                                         |