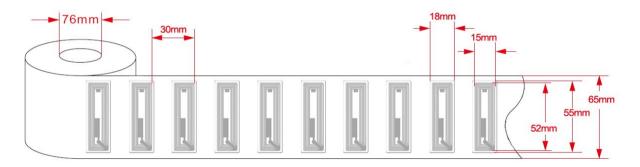

# **Product Descritption**

Product model: ZT-MS-H006

#### 1. Product brief

| Product name  | RFID label / wet inlay / dry inlay                                                                              |
|---------------|-----------------------------------------------------------------------------------------------------------------|
| Product model | ZT-MS-H006                                                                                                      |
| Product usage | Item identification and tracing, warehousing management, logistics management, production line management, etc. |

#### 2. Antenna



#### **3. Product size** (label size: 55\*18mm; antenna size: 52\*15mm)



# 4. Electronic properties

| Chip        | FM11RF08 / Ultralight EV1 / ISSI4439 / Mifare S50 |
|-------------|---------------------------------------------------|
| Criip       | 1 WTTK 007 Ottalight EV 17 133144397 Whate 330    |
| Frequency   | 13.56MHz                                          |
| RF standard | ISO14443A                                         |

# 5. Product composition

RFID label



wet inlay



dry inlay



# 6. Use warning



Marking of defective products: black ink

6.1

Do not use if the black dot is marked as defective.

The location of the defective product is shown on the right.

6.2

Pay attention to waterproof when handling and using.

Do not violently impact, squeeze or bend.

6.3

Operating temperature / humidity: -40~70°C / 20% ~ 90% RH.

Storage temper