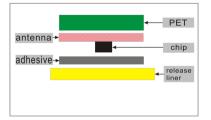

-------------------|
| Product model | ZT-MS-H006                                                                                                      |
| Product usage | Item identification and tracing, warehousing management, logistics management, production line management, etc. |

#### 2. Antenna



#### **3. Product size** (label size: 55\*18mm; antenna size: 52\*15mm)



# 4. Electronic properties

| Chip        | FM11RF08 / Ultralight EV1 / ISSI4439 / Mifare S50 |
|-------------|---------------------------------------------------|
| Criip       | 1 WTTK 007 Ottalight EV 17 133144397 Whate 330    |
| Frequency   | 13.56MHz                                          |
| RF standard | ISO14443A                                         |

# 5. Product composition

RFID label



wet inlay



dry inlay



# 6. Use warning



Marking of defective products: black ink

6.1

Do not use if the black dot is marked as defective.

The location of the defective product is shown on the right.

6.2

Pay attention to waterproof when handling and using.

Do not violently impact, squeeze or bend.

6.3

Operating temperature / humidity: -40~70°C / 20% ~ 90% RH.

Storage temperature / humidity: -20~50°C / 20% ~ 90% RH (no condensation).

Recommended storage temperature / humidity: 20~30°C / 50%.

#### 7. packaging

Quantity per roll: Customizable

Packaging method:

- 1) Use a stabilizer to protect the IC and the antenna.
- 2) Packed in pearl cotton and anti-static plastic bags, waterproof, anti-collision, anti-static.
- 3) Use standard carton packaging.