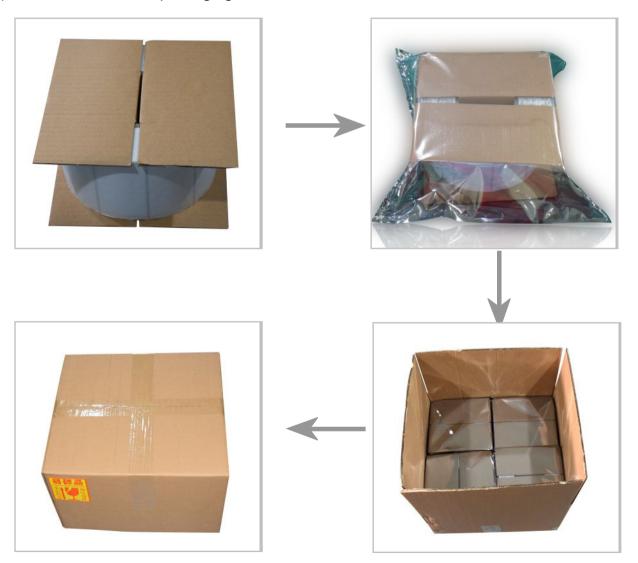

#### 7. packaging

Quantity per roll: Customizable

Packaging method:

- 1) Use a stabilizer to protect the IC and the antenna.
- 2) Packed in pearl cotton and anti-static plastic bags, waterproof, anti-collision, anti-static.
- 3) Use standard carton packaging.